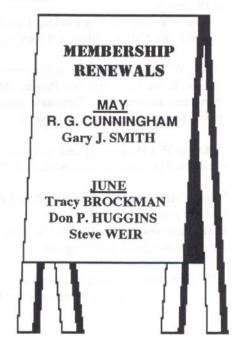

Senior Vice Commandant Bill Miller reported our strength at 55 including 15 Life Members, 36 Regular Members and 4 Associate Members. We have two delinquent members.

Junior Vice Commandant Don Gee, PC, announced the Central Bucks Detachment Web Site has won the "Distinguished Military Site Award." The award will be displayed on our Web Page for the remainder of the year. Congratulations to Web Master Tracy Brockman for earning this award. He also reminded the members that all raffle tickets and money for the Department Raffle must be turned in by the June Meeting.