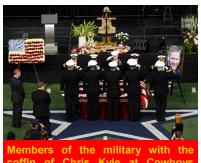

#### Mourners Remember Ex-Sniper as Warrior and Family Man

ARLINGTON, Tex. — Military leaders, law enforcement officials and thousands of others gathered at Cowboys Stadium here on Monday to remember Chris Kyle, the retired <u>Navy SEAL</u> sniper and author who was killed with another man, investigators say, by a troubled veteran he was trying to help.

At the end of the service, Mr. Kyle's wife and children walked hand in hand behind the uniformed pallbearers as the sound of bagpipes filled the stadium.

A drone used in modern warfare piloted from the States.

"It is the only combat medal that a military service member can receive without actually physically being in the same geographic area where combat took place".

coffin of Chris Kyle at Cowboys Stadium in Arlington, Texas.